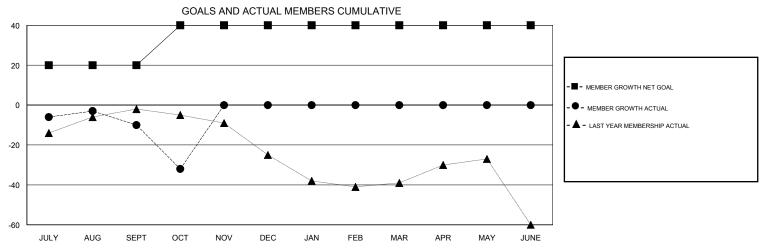

## MICHAEL MOLENDA **LOCATION IOWA GMT CA** Clubs Members RESULTS FOR 2017-2018 RESULTS FOR 2017-2018 NEW CLUB GOAL NEW CLUBS DROPPED CLUBS MEMBER GROWTH NET MEMBER GROWTH DROPPED QUARTER QUARTER GOAL ACTUAL MEMBERS ACTUAL (including transfers) 0 20 24 30 JULY/AUG/SEPT JULY/AUG/SEPT 20 5 24 OCT/NOV/DEC OCT/NOV/DEC 0 0 0 0 0 0 JAN/FEB/MAR JAN/FEB/MAR 0 0 0 0 0 0 APR/MAY/JUNE APR/MAY/JUNE